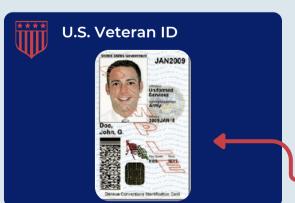

#### Military ID FAQ's

- Must be issued by the United States government/military.
- Must NOT be expired.

U.S. Veteran ID is the ONLY ID allowed to be presented in digital form.