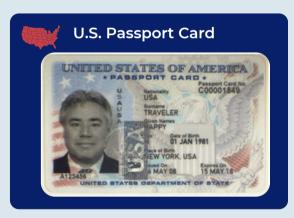

### Passport ID FAQ's

- Must be issued by the United States government.
- Must NOT be expired.
- Must have the physical passport or passport card.