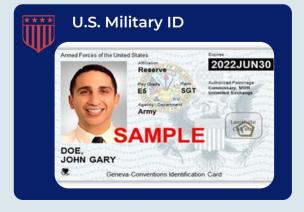

#### Military ID FAQ's

- Must be issued by the United States government/military.
- Must NOT be expired.

U.S. Veteran ID is the ONLY ID allowed to be presented in digital form.